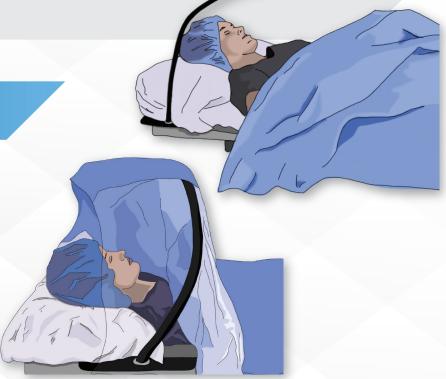

## SIDEWINDER BOARD

The TZ Medical Sidewinder
Board is a simple solution that
improves patient safety and
comfort by effectively positioning the
anesthesia drape away from the
patient's face while undergoing conscious
sedation. Designed with a sturdy carbon fiber
base and a flexible gooseneck, the Sidewinder
Board slides underneath the table mattress on
either side of the patient and is easily
adjustable during any procedure. The
malleable steel and vinyl gooseneck can be
molded into unlimited draping positions,
enhancing visualization and patient
satisfaction.

## Features

- Improves patient comfort
- Enhances visualization of the patient during procedures
- Flexible gooseneck can be molded to any desired shape or height
- Carbon fiber base can be positioned on either side of the patient
- Compatible with any bed type, no arm rail necessary