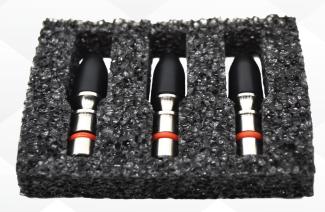

## **SKULL PINS**

TZ Medical Skull Pins are a disposable solution to cranial stabilization. The stainless steel skull pins are inserted into the skull clamp to fixate the patient's head during surgery. The pins are packaged sterile in a pack of three, and come with a protective cap, making them safe and easy to handle.