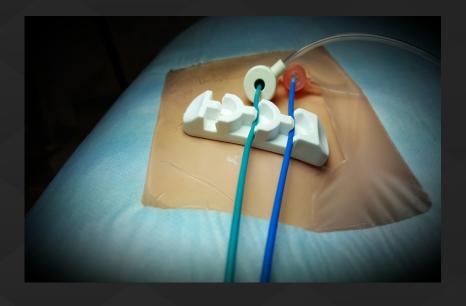

## **EZ HOLDER**

The TZ Medical EZ Holder is a versatile device that acts as an anchor point to firmly hold catheters and lead wires in place during procedures. This innovative product will help reduce procedure time as well as improve the efficiency of EP cases and implants.

Holds your catheters, so you don't have to!

## **Features**

- Helps prevent catheter movement during cardioversion, eliminating the need to re-position catheters after therapy is delivered
- Holds the catheter in place for HIS Bundle or any evoked potentials
- Frees up Physician's hands during ablation procedures
- Helps reduce chances of lead dislodgement during implant procedures
- Holds a standard catheter or implant lead that is 5-9 French