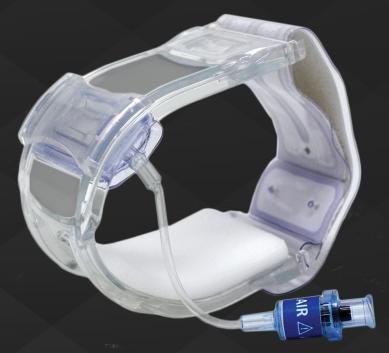

## THE NEXT GENERATION RADIAL DEVICE

AIR ONLY

ARC

Adjustable compression balloon provides accurate positioning over the radial artery

Ergonomic contoured design of the structured cuff and padding ensures patient comfort without compromising ulnar artery flow

> Targeted inflation system applies pressure to only the radial artery

> > Balloon designed to apply precise pressure by fitting into the radial groove

Buckle and strap combination ensures that the device is snug and maintains wrist stability