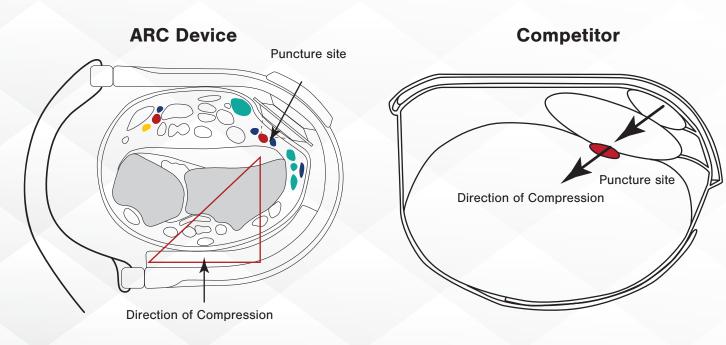

## ARC VS. COMPETITOR APPLIED PRESSURE\*

To achieve closure of the access site, only a minimal amount of force over a small area is actually required. The smaller and more localized the pressure area, the less force that needs to be applied to the patient, and ultimately the better chance the operator has to achieve patent hemostasis.

TZ Medical has designed a device that (1) improves patient comfort (2) covers enough area to maintain effective control of the access site and (3) provides the necessary focus of pressure to ensure patent hemostasis can be achieved by following standard hospital protocol.

## PIN-POINT ACCURACY. CONSISTENT RESULTS.

FIND OUT MORE

tzmedical.com

info@tzmedical.com 18345 R2.1