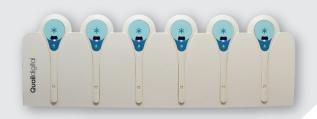

| Item Number                            | Description                                                                    | UOM                        |
|----------------------------------------|--------------------------------------------------------------------------------|----------------------------|
| TZ-Q-P11BS<br>TZ-Q-P11CH<br>TZ-Q-P11HS | Pro11 Base Station Pro11 Charger Pro11 Headset (battery and headband included) | 1 each<br>1 each<br>1 each |

| Item Number                 | Description                              | UOM                  |
|-----------------------------|------------------------------------------|----------------------|
| TZ-Q-P11BAT<br>TZ-Q-P11HB   | Battery for Headset Headband for Headset | 1 each<br>1 each     |
| TZ-Q-P11NB<br>TZ-Q-RH7HC    | Neckband for Headset Hygiene Covers      | 1 each<br>Box of 100 |
| TZ-Q-RH7EC<br>TZ-Q-P10SHELF | Ear Cushions Battery Charger Shelf       | Box of 10<br>1 each  |