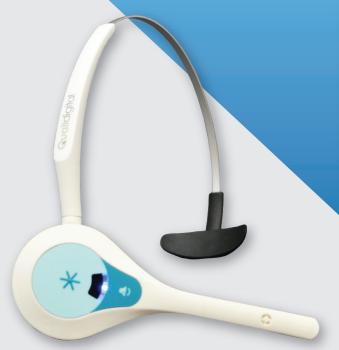

## **PRO11 HEADSET SYSTEM**

The TZ Medical Pro11 Headset System enables teams to talk hands-free in the Cath Lab and EP Lab and adjacent rooms - no raised voices or straining to hear, just clear, calm communication between every member of the team, reducing stress and creating a better working environment. The system has full connectivity with external broadcast and audiovisual streaming facilities, enabling the physician to participate real-time in remote broadcasts and seminars. Using high-quality DECT frequencies, multiple systems can be used in the same premises without interference.

| Item Number                            | Description                                                                    | UOM                        |
|----------------------------------------|--------------------------------------------------------------------------------|----------------------------|
| TZ-Q-P11BS<br>TZ-Q-P11CH<br>TZ-Q-P11HS | Pro11 Base Station Pro11 Charger Pro11 Headset (battery and headband included) | 1 each<br>1 each<br>1 each |