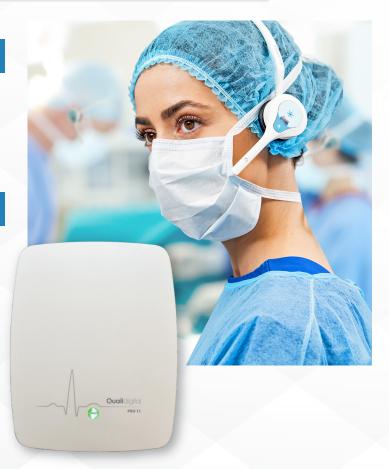

## **PRO11 HEADSET SYSTEM**

The TZ Medical Pro11 Headset System enables teams to talk hands-free in the Cath Lab and EP Lab and adjacent rooms - no raised voices or straining to hear, just clear, calm communication between every member of the team, reducing stress and creating a better working environment. The system has full connectivity with external broadcast and audiovisual streaming facilities, enabling the physician to participate real-time in remote broadcasts and seminars. Using high-quality DECT frequencies, multiple systems can be used in the same premises without interference.