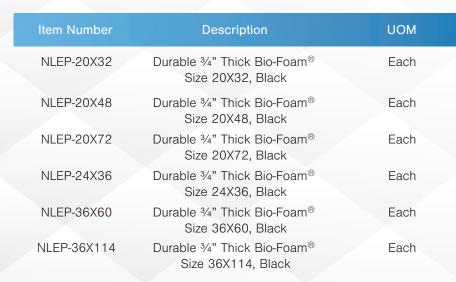

Available in 6 standard sizes as well as custom sizing

36"x114"

36"x60"

24"x36"

20"x32"

20"x48"