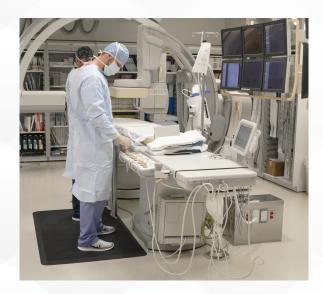

ilable in 6 standard sizes as well as custom sizing

36"x114"

36"x60"

24"x36"

20"x32"

20"x48"

#### **Beveled Edge**

Reduce

improving productivity

and safety

injuries while

beveled at 18° to reduce tripping potential and makes rolling things on and off easy and safe

**Matte Textured** 

top surface provides optimum friction



3/4" thick

commercial grade heavy-duty polyurethane

### **Anti-microbial**

properties for added protection

#### **Eco-Friendly**

constructed with Bio-Foam® a renewable, plant-based resource



## **High-Traction Bottom**

certified by the National Floor Safety Institute

**Integral Skin** stain and puncture resistant surface prevents mat from fluid absorption

**Premium Comfort** proprietary Cellulon®

core technology will not lose bounce over time





### **FIND OUT MORE**





800.944.0187