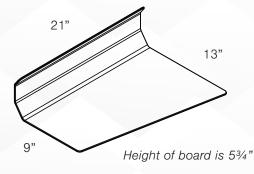

The dimensions of the Comfort Cradle provide superior support and comfort during vascular procedures compared to smaller and less robust arm boards.

> The Comfort Cradle also offers the ability to position the Flat Detector (or Image Intensifier) in direct contact with the patient in all views, providing superior image quality.