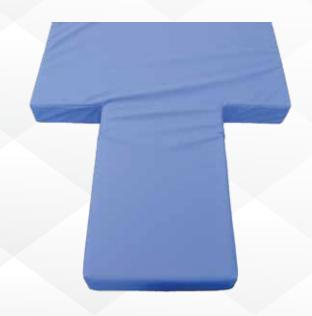

## **IR/CATH LAB TABLE PAD**

The TZ Medical IR Pad is the ideal solution for interventional labs, allowing for both patient comfort and optimal positioning for patient access. Instead of a one-size-fits-all approach, each mattress pad is a custom order to ensure it meets the needs of each individual lab.

Along with custom sizing, we also offer three wedge sizes that can be added to any order to further expand on the many positioning options.

## **Features**

- Adjustable cushioned wedge can be moved for many patient configurations
- Antimicrobial surface

800.944.0187

- Custom sizing at no additinal charge
- 2", 3", and 4" thickness available
- Memory foam or Standard foam available