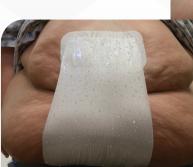

## PANNI™ POSTPARTUM RETRACTOR

The Panni<sup>™</sup> Postpartum Retractor is a postoperative pannus management system designed to retract and position excess tissue away from the incision site after C-section procedures. The Panni<sup>™</sup> can be easily applied by one person and is completely adjustable to ensure optimal patient comfort. This device helps to facilitate wound health by exposing the incision site to air and can be worn for up to 3 days while laying, standing, and showering.

## Features

- Easily applied by one person
- Shower compatible
- Can be worn for up to 3 days
- Completely adjustable
- Can be applied in seconds

tzmedical.com

- Residue-free
- Saves time