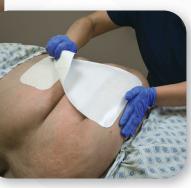

## PANNI™ POSTPARTUM RETRACTOR

The Panni<sup>™</sup> Postpartum Retractor is a postoperative pannus management system designed to retract and position excess tissue away from the incision site after C-section procedures. The Panni<sup>™</sup> can be easily applied by one person and is completely adjustable to ensure optimal patient comfort. This device helps to facilitate wound health by exposing the incision site to air and can be worn for up to 3 days while laying, standing, and showering.

## Features

- Easily applied by one person
- Shower compatible
- Can be worn for up to 3 days
- Completely adjustable
- Can be applied in seconds

tzmedical.com

- Residue-free
- Saves time